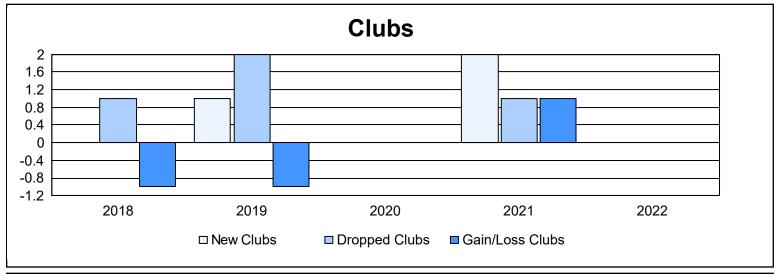

District A 1 As of June 2022 Cumulative

| Year      | New<br>Clubs | Dropped<br>Clubs | Gain/<br>Loss<br>Clubs | New<br>Members | Charter<br>Members | Reinstate<br>Members | Transfer<br>Members | Total<br>Member<br>Added | Total<br>Members<br>Dropped | Gain/<br>Loss<br>Members |
|-----------|--------------|------------------|------------------------|----------------|--------------------|----------------------|---------------------|--------------------------|-----------------------------|--------------------------|
| 2017-2018 | 0            | 1                | -1                     | 109            | 4                  | 3                    | 21                  | 137                      | 191                         | -54                      |
| 2018-2019 | 1            | 2                | -1                     | 82             | 24                 | 8                    | 5                   | 119                      | 146                         | -27                      |
| 2019-2020 | 0            | 0                | 0                      | 55             | 1                  | 5                    | 13                  | 74                       | 125                         | -51                      |
| 2020-2021 | 2            | 1                | 1                      | 102            | 38                 | 5                    | 27                  | 172                      | 115                         | 57                       |
| 2021-2022 | 0            | 0                | 0                      | 73             | 0                  | 3                    | 3                   | 79                       | 142                         | -63                      |
| Average   | 1            | 1                | 0                      | 84             | 13                 | 5                    | 14                  | 116                      | 144                         | -28                      |