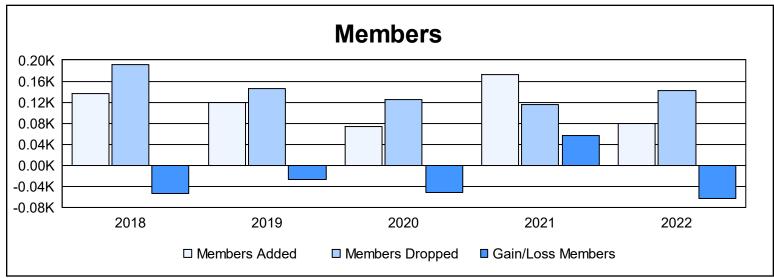

District A 1 As of June 2022 Cumulative

| Year      | New<br>Clubs | Dropped<br>Clubs | Gain/<br>Loss<br>Clubs | New<br>Members | Charter<br>Members | Reinstate<br>Members | Transfer<br>Members | Total<br>Member<br>Added | Total<br>Members<br>Dropped | Gain/<br>Loss<br>Members |
|-----------|--------------|------------------|------------------------|----------------|--------------------|----------------------|---------------------|--------------------------|-----------------------------|--------------------------|
| 2017-2018 | 0            | 1                | -1                     | 109            | 4                  | 3                    | 21                  | 137                      | 191                         | -54                      |
| 2018-2019 | 1            | 2                | -1                     | 82             | 24                 | 8                    | 5                   | 119                      | 146                         | -27                      |
| 2019-2020 | 0            | 0                | 0                      | 55             | 1                  | 5                    | 13                  | 74                       | 125                         | -51                      |
| 2020-2021 | 2            | 1                | 1                      | 102            | 38                 | 5                    | 27                  | 172                      | 115                         | 57                       |
| 2021-2022 | 0            | 0                | 0                      | 73             | 0                  | 3                    | 3                   | 79                       | 142                         | -63                      |
| Average   | 1            | 1                | 0                      | 84             | 13                 | 5                    | 14                  | 116                      | 144                         | -28                      |